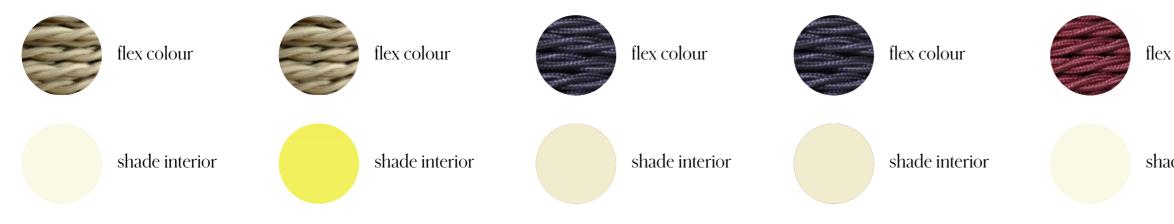

# **CEILING FITTING**

CELADON

CELADON/CITRINE

BRICK

CLOVE

CITRINE

SERPENT

flex colour

flex colour

shade interior

shade interior