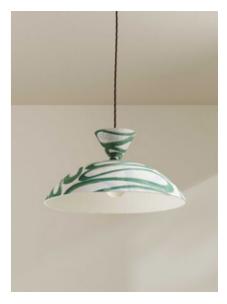

# CLOCHE PENDANT LIGHT

### **TECHNICAL DATA**

Material & Finish

Hand-painted, paper pulp body and shade. Nickel plated brass fittings. Twisted, braided flex.

Dimension & Weight Ø40 cm, H. adjustable up to 2m, ~0.7kg

#### Mounting

Ceiling mount footprint: Ø12.5cm

#### Lamp type & wattage

- Lamp holder: E27 (UK/EU) or E26 (US)

- Max 15W LED (bulb not included)

- Dimmable (if used with compatible dimming controls and bulbs)

#### Application

Indoor use only. Not suitable for humid environments.