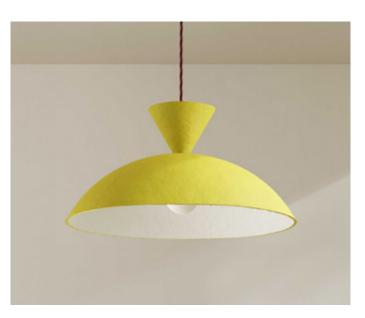

# CLOCHE PENDANT LIGHT

### **TECHNICAL DATA**

Material & Finish

Hand-painted, paper pulp body and shade. Nickel plated brass fittings. Twisted, braided flex.

Dimension & Weight Ø40 cm, H. adjustable up to 2m, ~0.7kg