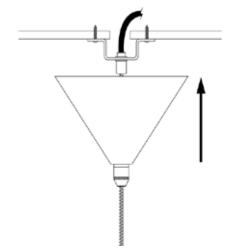

# CLOCHE PENDANT LIGHT



## DIMENSIONAL DRAWING

### **TECHNICAL DATA**

Material & Finish

Hand-painted, paper pulp body and shade. Nickel plated brass fittings. Twisted, braided flex.

Dimension & Weight Ø40 cm, H. adjustable up to 2m, ~0.7kg

#### Mounting

Ceiling mount footprint: Ø12.5cm

#### **IP** Rating

IP20

#### Lamp type & wattage

- Lamp holder: E27 (UK/EU) or E26 (US)

- Max 15W LED (bulb not included)

- Dimmable (if used with compatible dimming controls and bulbs)

#### Cleaning

Lightly dust or wipe clean with a soft, dry cloth.

#### Application

Indoor use only. Not suitable for humid environments.



# **CEILING FITTING**





CELADON



CELADON/CITRINE



BRICK

CLOVE



CITRINE





SERPENT

flex colour



flex colour

shade interior

shade interior

# 





Palefire Studio Limited is registered in England and Wales no 13174613, registered address 132 Bellenden Road London SE15 4RF