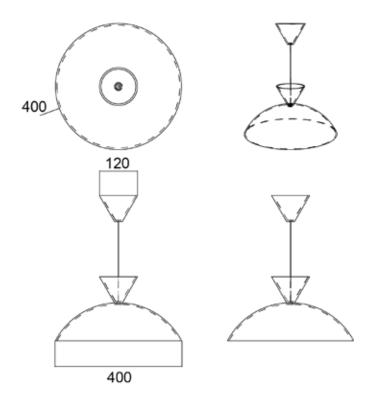

## DIMENSIONAL DRAWING

### **TECHNICAL DATA**

Material & Finish

Hand-painted, paper pulp body and shade. Nickel plated brass fittings. Twisted, braided flex.

Dimension & Weight Ø40 cm, H. adjustable up to 2m, ~0.7kg

#### Mounting

Ceiling mount footprint: Ø12.5cm