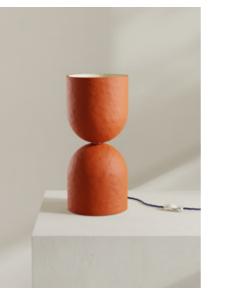

# HOURGLASS UPLIGHTER

#### Dimension & Weight

Ø 17.5cm, H. 37.5cm, 1.2kg Base footprint: Ø17.5cm

#### Application

Indoor use only. Not suitable for humid environments.

CELADON

CELADON/CITRINE

BRICK

CLOVE

CITRINE

SERPENT