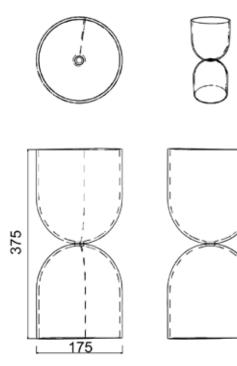

# DIMENSIONAL DRAWING

**TECHNICAL DATA** 

Material & Finish

Hand-painted, paper pulp body and shade. Nickel plated brass fittings. Twisted, braided flex.

#### Dimension & Weight

Ø 17.5cm, H. 37.5cm, 1.2kg Base footprint: Ø17.5cm