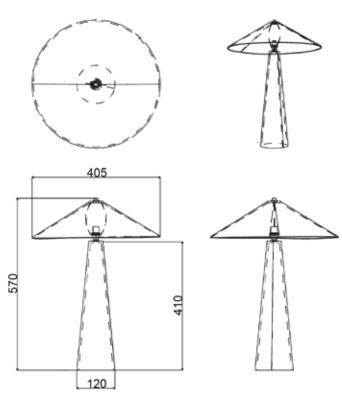

#### DIMENSIONAL DRAWING

#### **Dimension & Weight**

Ø40.5cm, H. 57mm, 1.2kg Base footprint: Ø12.5cm