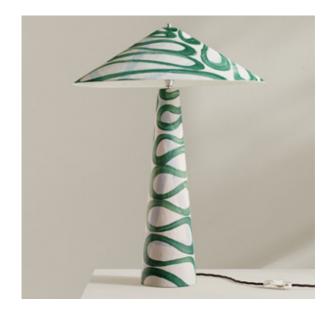

# PARASOL TABLE LAMP



#### DIMENSIONAL DRAWING

## TECHNICAL DATA

Material & Finish

Hand-painted, paper pulp body and shade. Nickel plated brass fittings. Twisted, braided flex.

#### **Dimension & Weight**

Ø40.5cm, H. 57mm, 1.2kg Base footprint: Ø12.5cm

#### **IP** Rating

IP20

#### Lamp type & wattage

- Lamp holder: E14 (EU/UK) or E12 (US)
- Max 15W LED (bulb not included)

- Dimmable (if used with compatible dimming controls and bulbs)

#### Cleaning

Lightly dust or wipe clean with a soft, dry cloth.

#### Application

Indoor use only. Not suitable for humid environments.



### SHADE FITTING





CELADON



CELADON/CITRINE



BRICK

CLOVE



CITRINE



flex colour



flex colour

shade interior



shade interior



flex colour

flex colour shade interior





SERPENT

flex colour



flex colour

sh