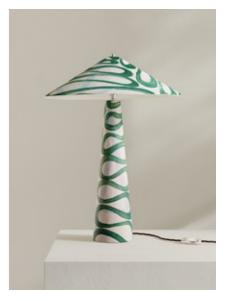

# PARASOL TABLE LAMP

## TECHNICAL DATA

Material & Finish

Hand-painted, paper pulp body and shade. Nickel plated brass fittings. Twisted, braided flex.

#### **Dimension & Weight**

Ø40.5cm, H. 57mm, 1.2kg Base footprint: Ø12.5cm