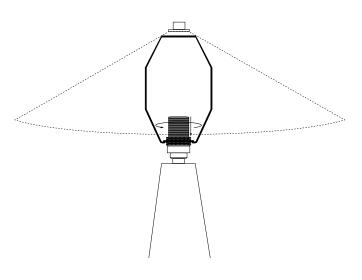

### SHADE FITTING

CELADON

CELADON/CITRINE

BRICK

CLOVE

CITRINE

flex colour

flex colour

shade interior

shade interior

flex colour

flex colour shade interior

SERPENT

flex colour

flex colour

shade interior

shade interior