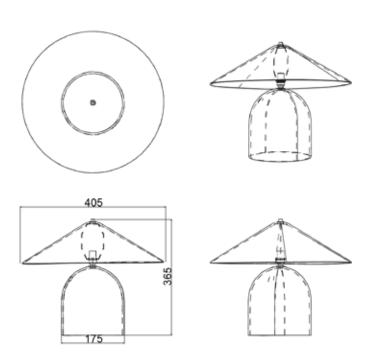

# DIMENSIONAL DRAWING

#### **Dimension & Weight**

Ø40.5cm, H. 36.5cm, 1.2kg

Base footprint: Ø17.5cm