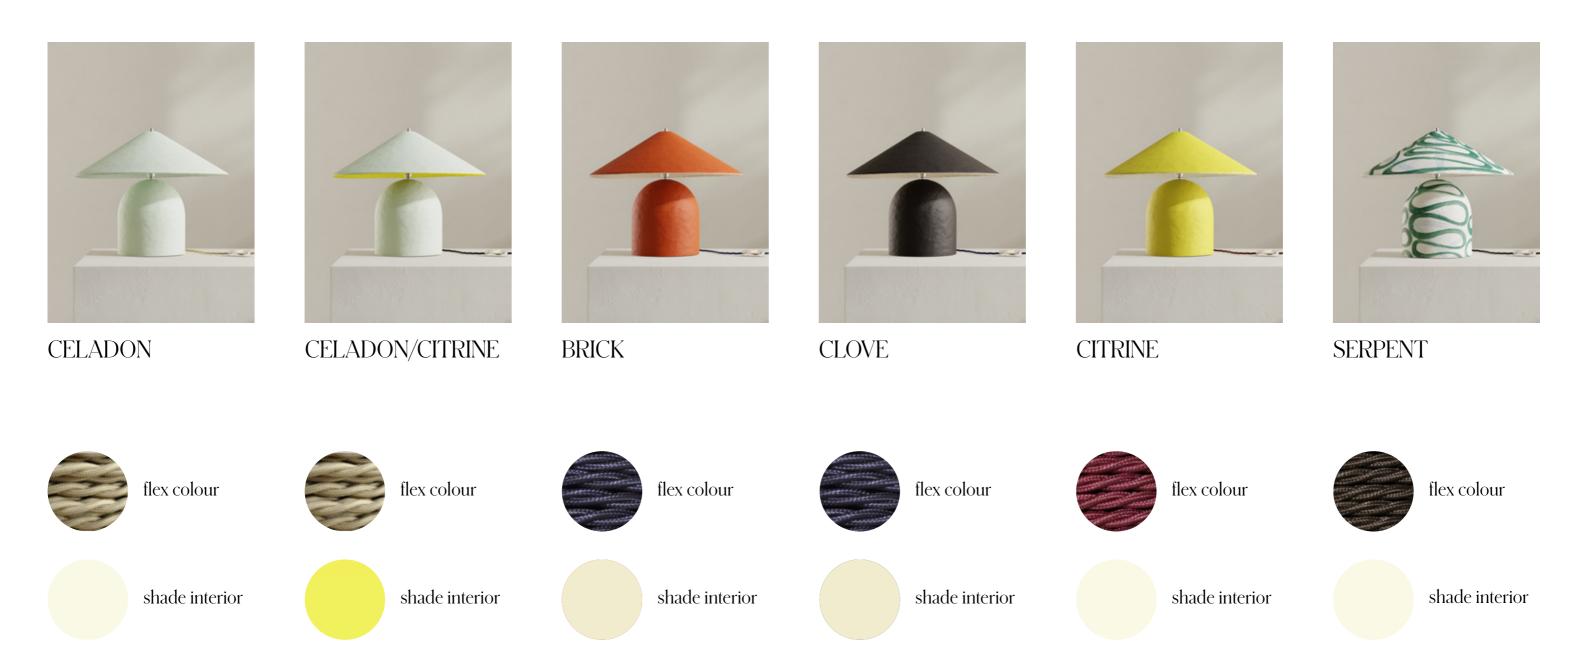

#### Material & Finish

Hand-painted, paper pulp body and shade. Nickel plated brass fittings. Twisted, braided flex.