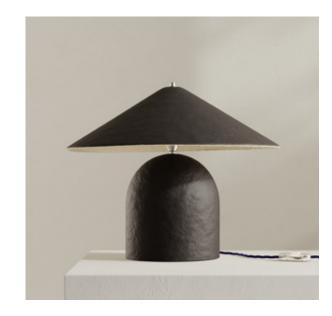

#### Material & Finish

Hand-painted, paper pulp body and shade. Nickel plated brass fittings. Twisted, braided flex.

#### **Dimension & Weight**

Ø40.5cm, H. 36.5cm, 1.2kg

Base footprint: Ø17.5cm