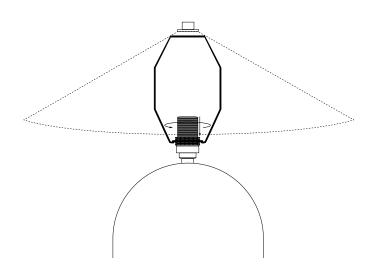

# SHADE FITTING

# Lamp type & wattage

- Lamp holder: E14 (EU/UK) or E12 (US)
- Max 15W LED (bulb not included)
- Dimmable (if used with compatible dimming controls and bulbs)