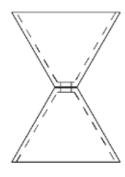

#### DIMENSIONAL DRAWING

#### **Dimension & Weight**

Ø12.5cm, Max Depth. 18.5cm, 0.4kg