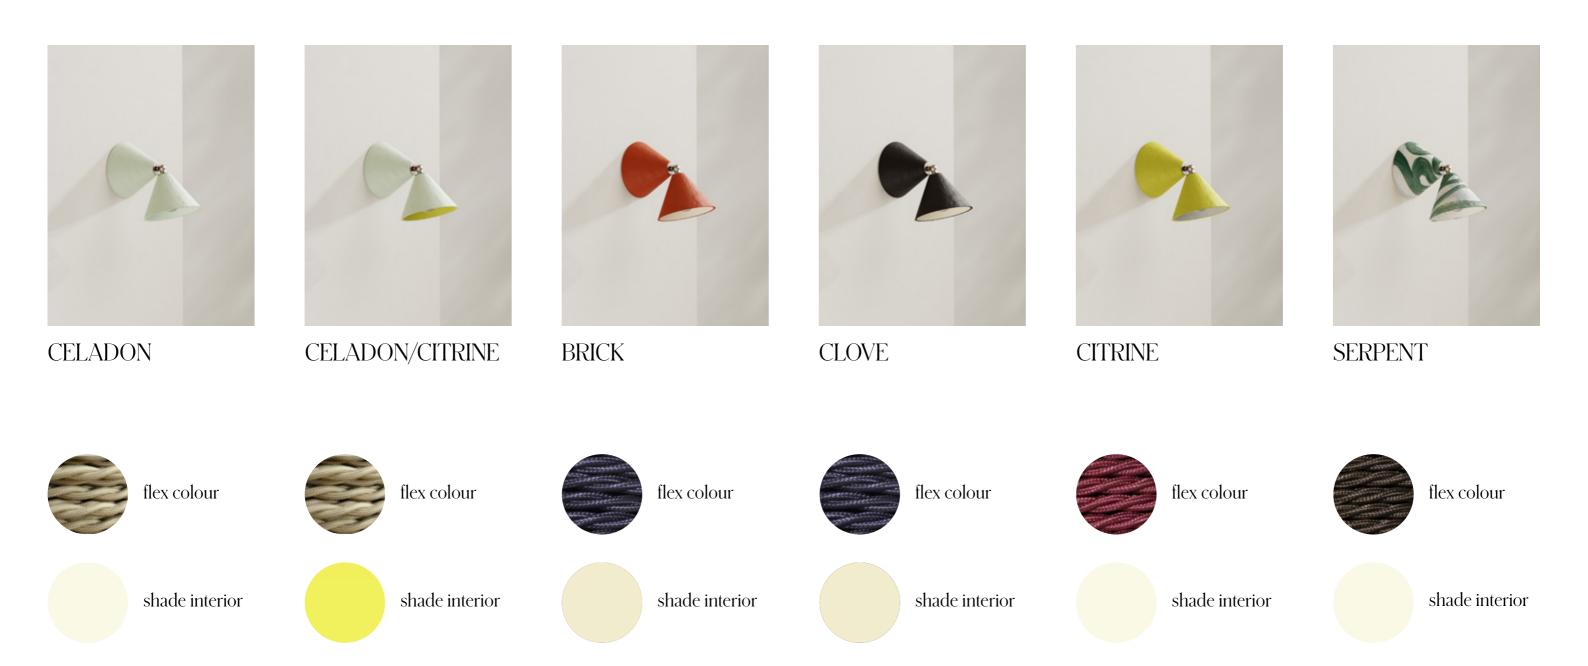

#### Material & Finish

Hand-painted, paper pulp body and shade. Nickel plated brass fittings. Twisted, braided flex.