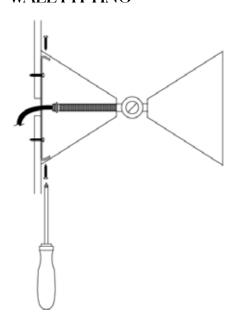

## ROTOR WALL LIGHT



#### TECHNICAL DATA

#### Material & Finish

Hand-painted, paper pulp body and shade. Nickel plated brass fittings. Twisted, braided flex.

#### **Dimension & Weight**

Ø12.5cm, Max Depth. 18.5cm, 0.4kg

#### Mounting

Wall mount footprint: Ø12.5cm

#### **IP** Rating

IP20

#### Lamp type & wattage

- G9 lamp holder, max 10W LED (bulb not included)
- Dimmable (if used with compatible dimming controls and bulbs)

#### Cleaning

Lightly dust or wipe clean with a soft, dry cloth.

#### Application

Indoor use only. Not suitable for humid environments.

#### DIMENSIONAL DRAWING









### WALL FITTING





# PAI, H'H'IR'