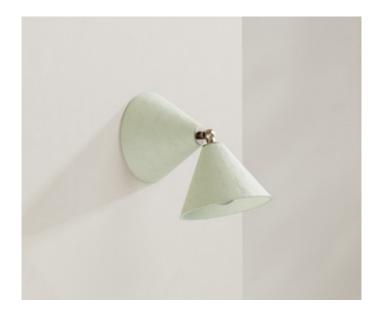

## ROTOR WALL LIGHT

#### Material & Finish

Hand-painted, paper pulp body and shade. Nickel plated brass fittings. Twisted, braided flex.

#### **Dimension & Weight**

Ø12.5cm, Max Depth. 18.5cm, 0.4kg

#### Mounting

Wall mount footprint: Ø12.5cm