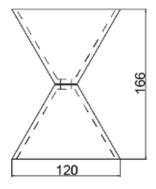

#### DIMENSIONAL DRAWING

#### **Dimension & Weight**

Ø12.5cm, Max Depth. 18.5cm, 0.4kg